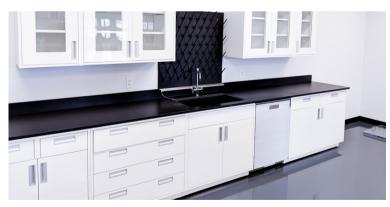

#### THE PROJECT

Our design revolved around steel and epoxy resin center islands, Labconco fume hoods, and a perimeter replete with lower and upper cabinets with glassdoor and metal front, and epoxy resin pegboards.

#### **Technical Specifications**

Epoxy Resin Countertops

Metal Laboratory Casework

Acrylic Casework Doors

Lab Island with Stainless Steel Reagent Shelving

Epoxy Resin Pegboards