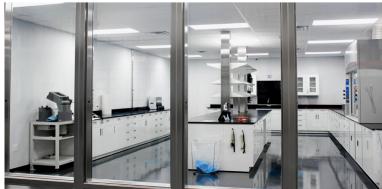

#### THE PROJECT

Our design revolved around steel and epoxy resin center islands, Labconco fume hoods, and a perimeter replete with lower and upper cabinets with glassdoor and metal front, and epoxy resin pegboards.

#### **Technical Specifications**

Epoxy Resin Countertops

Metal Laboratory Casework

Acrylic Casework Doors

Lab Island with Stainless Steel Reagent Shelving

Epoxy Resin Pegboards

#### THE RESULTS