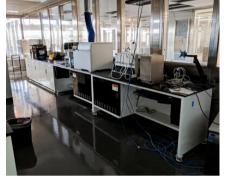

#### THE PROJECT

Our design revolved around steel and epoxy resin center islands, Labconco fume hoods, and a perimeter replete with lower and upper cabinets with glassdoor and metal front, and epoxy resin pegboards.

#### **Technical Specifications**

Epoxy Resin Countertops

Metal Laboratory Casework

Acrylic Casework Doors

Lab Island with Stainless Steel Reagent Shelving

Epoxy Resin Pegboards