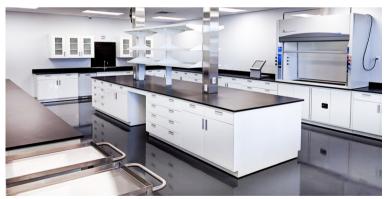

#### THE PROJECT

Our design revolved around steel and epoxy resin center islands, Labconco fume hoods, and a perimeter replete with lower and upper cabinets with glassdoor and metal front, and epoxy resin pegboards.

#### **Technical Specifications**

Epoxy Resin Countertops

Metal Laboratory Casework

Acrylic Casework Doors

Lab Island with Stainless Steel Reagent Shelving

Epoxy Resin Pegboards

#### THE RESULTS