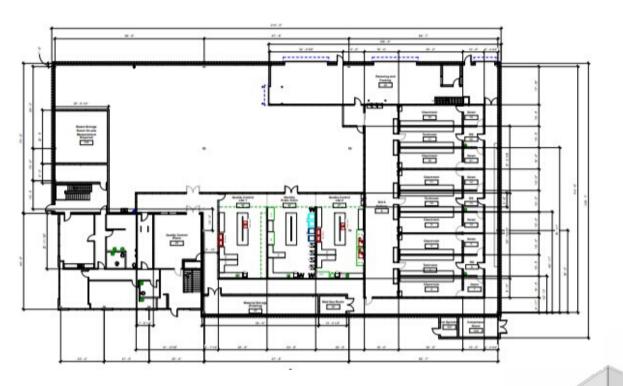

#### THE PROJECT

Our design revolved around steel and epoxy resin center islands, Labconco fume hoods, and a perimeter replete with lower and upper cabinets with glassdoor and metal front, and epoxy resin pegboards.

#### **Technical Specifications**

Epoxy Resin Countertops

Metal Laboratory Casework

Acrylic Casework Doors

Lab Island with Stainless Steel Reagent Shelving

Epoxy Resin Pegboards