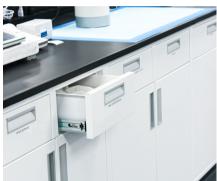

Initially, our customer needed laboratory cabinets, but we were able to provide a full cabinet/fume hood/bio safety cabinet solution. We worked closely with the organization to meet their needs and time frame to get the installation completed in one day.

#### **Technical Specifications**

Epoxy Resin Countertops

Metal Laboratory Casework

Acrylic Casework Doors

Lab Island with Stainless Steel Reagent Shelving

Epoxy Resin Pegboards