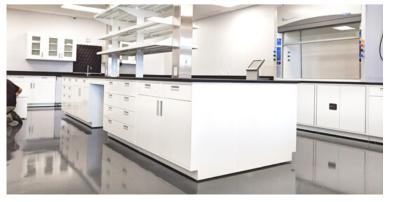

#### THE PROJECT

Our design revolved around steel and epoxy resin center islands, Labconco fume hoods, and a perimeter replete with lower and upper cabinets with glassdoor and metal front, and epoxy resin pegboards.

#### **Technical Specifications**

Epoxy Resin Countertops

Metal Laboratory Casework

Acrylic Casework Doors

Lab Island with Stainless Steel Reagent Shelving

Epoxy Resin Pegboards