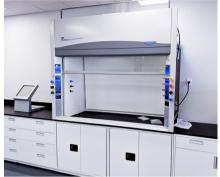

#### THE PROJECT

Our design revolved around steel and epoxy resin center islands, Labconco fume hoods, and a perimeter replete with lower and upper cabinets with glassdoor and metal front, and epoxy resin pegboards.

#### **Technical Specifications**

Epoxy Resin Countertops

Metal Laboratory Casework

Acrylic Casework Doors

Lab Island with Stainless Steel Reagent Shelving

Epoxy Resin Pegboards